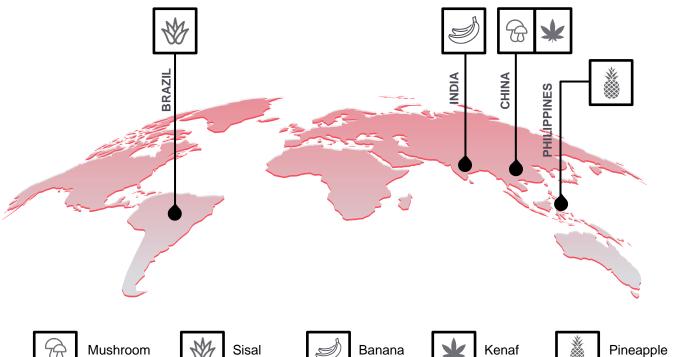

Top supply region

量 H

Application Span Consumer products is the current major area of use for all the five feedstocks

|                                                                           | Textile  | Consumer products | Construction | Medical  | Food &<br>Beverage | Packaging | Automotive | Paper<br>industry | Others   |
|---------------------------------------------------------------------------|----------|-------------------|--------------|----------|--------------------|-----------|------------|-------------------|----------|
| MUSHROOM                                                                  | <b>⊘</b> | <b>✓</b>          | <b>⊘</b>     | <b>✓</b> | <b>✓</b>           | <b>✓</b>  | •          |                   | <b>4</b> |
| SISAL SISAL                                                               | <b>✓</b> | <b>✓</b>          | <b>✓</b>     | <b>✓</b> |                    | <b>✓</b>  | <b>✓</b>   | <b>✓</b>          | <b>v</b> |
| Banana                                                                    | <b>✓</b> | <b>✓</b>          | <b>⊘</b>     |          |                    | <b>✓</b>  | <b>✓</b>   | <b>✓</b>          | <b>√</b> |
| KENAFI                                                                    | •        | <b>✓</b>          | <b>✓</b>     |          |                    | <b>✓</b>  | <b>✓</b>   | <b>✓</b>          | •        |
| PINEAPPLE                                                                 | •        | •                 |              |          |                    | <b>✓</b>  | <b>✓</b>   | <b>√</b>          | <b>√</b> |
| Promising area for future Major area at present Potential area for future |          |                   |              |          |                    |           |            |                   |          |