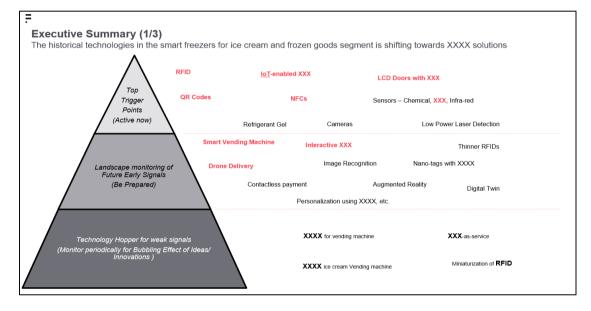

The early signals indicated manufacturers may focus on technologies such as RFID tags, IoT-enabled products, and interactive displays to enhance customer engagement"

- · Which are the technologies, innovations and ideas that are already commercialized or are near commercialization?
- · Which technologies, innovations and ideas are in the nascent stage and has the potential to disrupt the market in the future?
- What are the early signals in the segment?
- · What research is going on in the smart freezer and related segments?

Client got an understanding on the technologies that will help to 'minimize time from desire to fulfilment', 'event based demand prediction', and 'trend based customer communication'

The identified early signals gave an understanding of the potential impact on client's business, thereby helping in planning their future roadmap for the next 5-7 years