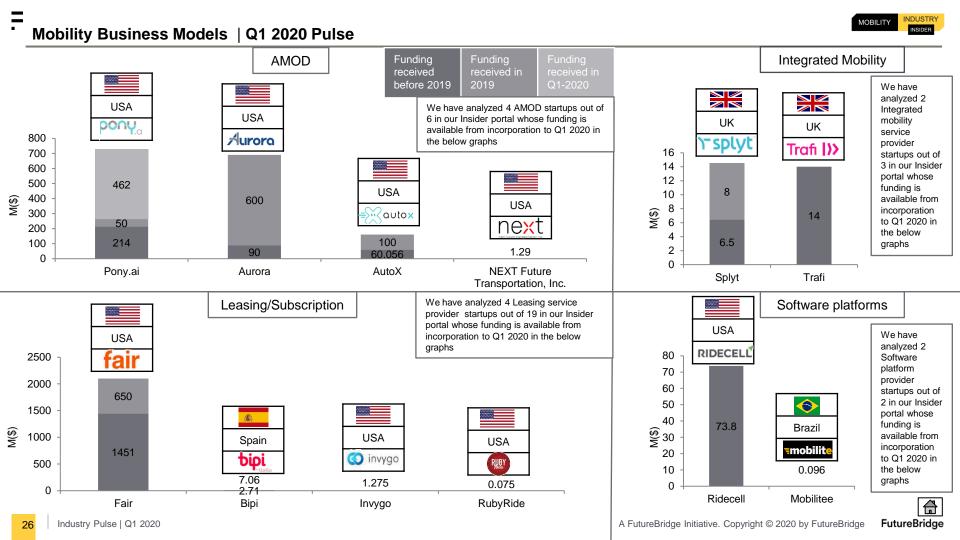

s funding available from incorporation to Q1 2020 (1-10 out of 29 in descending order)



### Ride-hailing startups funding available from incorporation to Q1 2020 (11-20 out of 29 in descending order)





### Ride-hailing startups funding available from incorporation to Q1 2020 (21-29 out of 29 in descending order)





#### Mobility Business Models | Q1 2020 Pulse







# P2P car-sharing startups





#### P2P car-sharing startups funding available from incorporation to Q1 2020 (1-11 out of 11 in descending order)







# **B2C** car-sharing startups



## B2C car-sharing startups funding available from incorporation to Q1 2020 (1-10 out of 10 in descending order)





#### : - Mohility Rusiness I





# 06

# AMOD, leasing, integrated mobility, software platform provider startups





#### **North America**

55 Madison Ave, Suite 400 Morristown, NJ 07960 USA

T: +1 212 835 1590

#### **Europe**

328-334 Graadt van Roggenweg 4th Floor, Utrecht, 3531 AH Netherlands

T: +31 30 298 2108

#### **United Kingdom**

5 Chancery Lane London EC4A 1BL United Kingdom

T: +44 207 406 7548

#### **Asia Pacific**

Millennium Business Park Sector 3, Building # 4, Mahape Navi Mumbai 400 710 India

T: +91 22 6772 5700