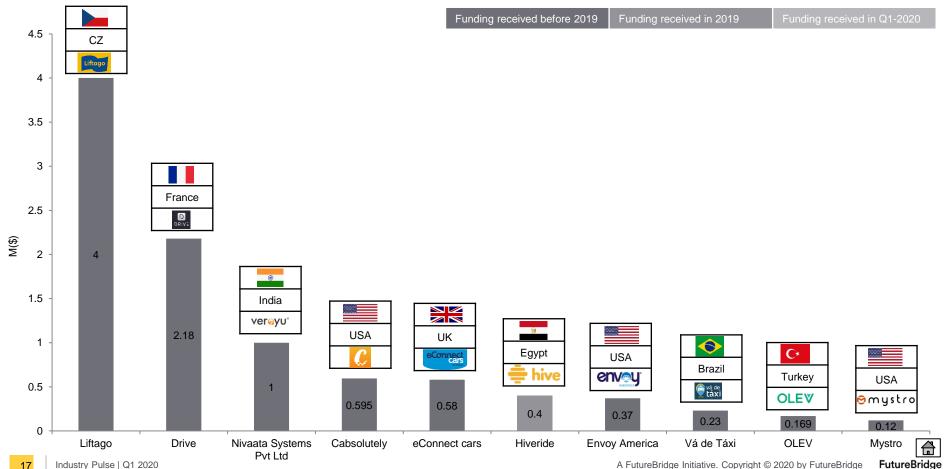

### Ride-hailing startups funding available from incorporation to Q1 2020 (21-29 out of 29 in descending order)