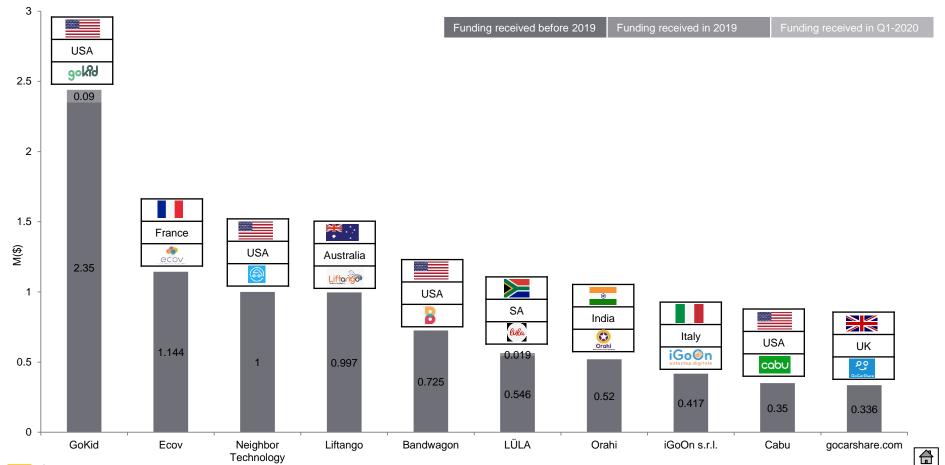

### Carpooling startups funding available from incorporation to Q1 2020 (21-30 out of 41 in descending order)

**FutureBridge** 