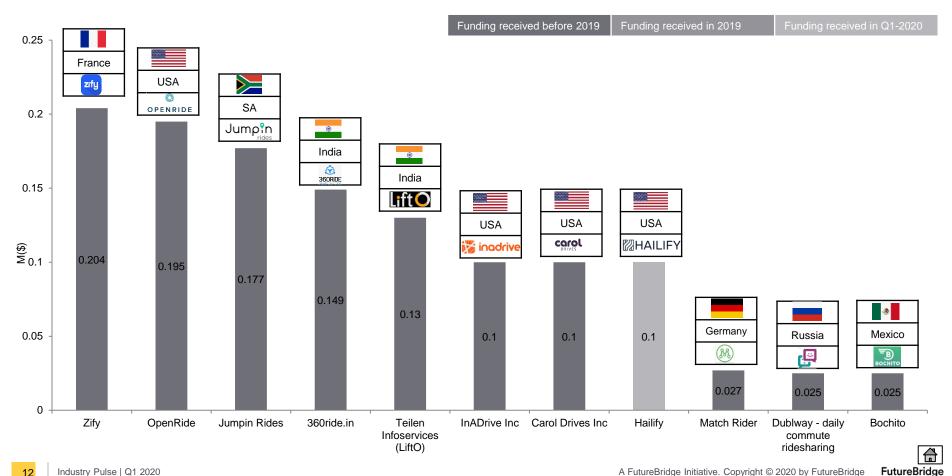

### Carpooling startups funding available from incorporation to Q1 2020 (31-41 out of 41 in descending order)