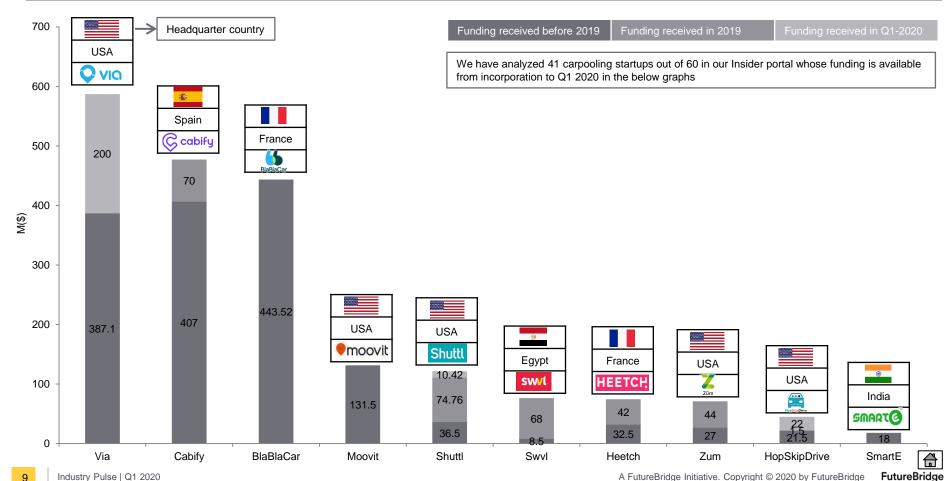

#### Carpooling startups funding available from incorporation to Q1 2020 (1-10 out of 41 in descending order)