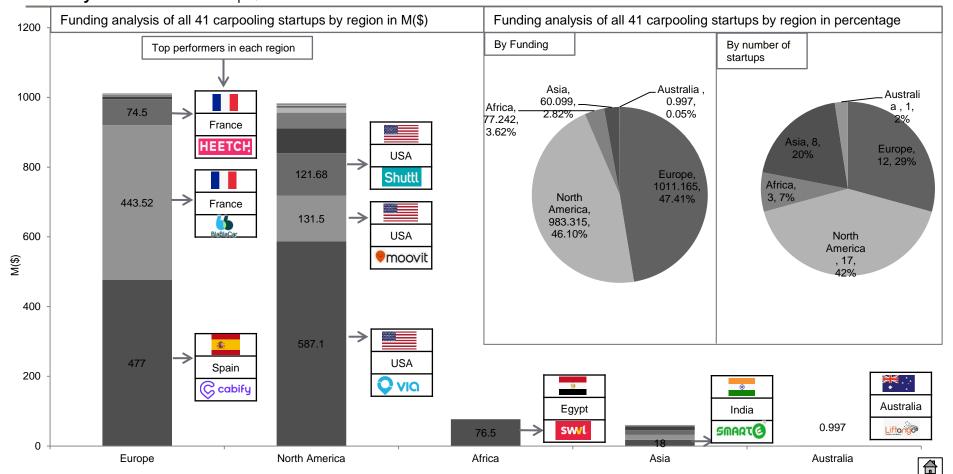

#### Carpooling startups funding available from incorporation to Q1 2020 (1-10 out of 41 in descending order)