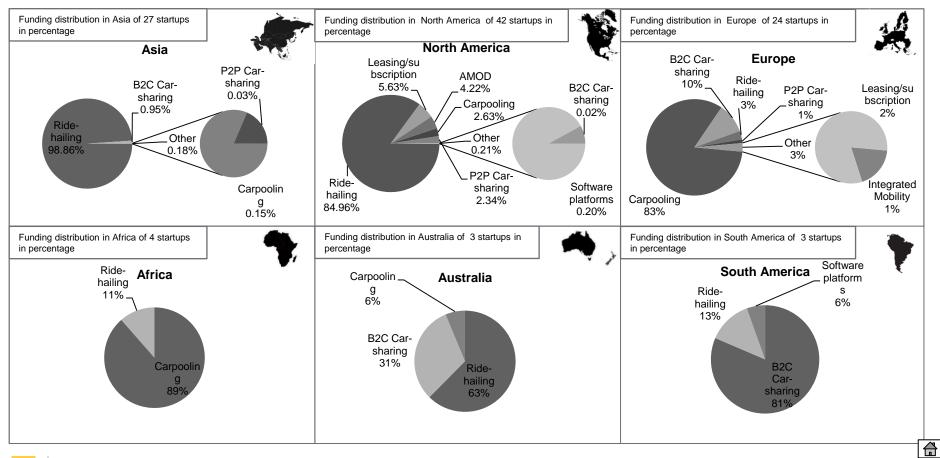

| Section<br>number | Business Region<br>model & Rankings<br>& Rankings   | Asia,1           | North<br>America<br>,2 | Europe,<br>3   | Africa,4       | Australi<br>a,5  | South<br>America<br>,6 |         | startups                                                                                                                                                                      | in each<br>busines | top        | Funding receive d by top player in each busines s model M(\$) |                  |
|-------------------|-----------------------------------------------------|------------------|------------------------|----------------|----------------|------------------|------------------------|---------|-------------------------------------------------------------------------------------------------------------------------------------------------------------------------------|--------------------|------------|---------------------------------------------------------------|------------------|
| <u>3</u>          | Ride-hailing,1                                      | 39575.9          | 31754.2                | 35.0           | 10.0           | 10.0             | 0.2                    | 71385.2 | 29                                                                                                                                                                            | Uber               | USA        | 26000                                                         | North<br>America |
| <u>2</u>          | Carpooling,2                                        | 60.1             | 983.3                  | 1011.2         | 77.2           | 1.0              |                        | 2132.8  | 41                                                                                                                                                                            | Via                | USA        | 587.1                                                         | North<br>America |
| <u>6</u>          | Leasing/subscription,3                              |                  | 2102.4                 | 9.8            |                |                  |                        | 2112.1  | 4                                                                                                                                                                             | Fair               | USA        | 2101                                                          | North<br>America |
| <u>6</u>          | AMOD,4                                              |                  | 1577.3                 |                |                |                  |                        | 1577.3  | 4                                                                                                                                                                             | Pony.ai            | USA        | 726                                                           | North<br>America |
| <u>4</u>          | P2P Car-sharing,5                                   | 13.8             | 876.3                  | 14.5           |                |                  |                        | 904.5   | 11                                                                                                                                                                            | Turo               | USA        | 467.4                                                         | North<br>America |
| <u>5</u>          | B2C Car-sharing,6                                   | 381.5            | 6.5                    | 122.0          |                | 5.0              | 1.4                    | 516.4   | 10                                                                                                                                                                            | SoCar              | S<br>Korea | 167                                                           | Asia             |
| <u>6</u>          | Software platforms for mobility services,7          |                  | 73.8                   |                |                |                  | 0.1                    | 73.9    | 2                                                                                                                                                                             | Ridecell           | USA        | 73.8                                                          | North<br>America |
| <u>6</u>          | Integrated Mobility,8                               |                  |                        | 28.5           |                |                  |                        | 28.5    | 2                                                                                                                                                                             | Splyt              | UK         | 14.5                                                          | Europe           |
| 1                 | Total Funding in descending order M(\$)             | 40031.2          | 37373.8                | 1220.8         | 87.2           | 16.0             | 1.8                    | 78730.8 |                                                                                                                                                                               |                    |            |                                                               |                  |
|                   | Total startups in each region                       | 27               | 42                     | 24             | 4              | 3                | 3                      |         | 103                                                                                                                                                                           |                    |            |                                                               |                  |
|                   | Top player in each region                           | Didi<br>Chuxing  | Uber                   | Cabify         | SwvI           | goCatc<br>h      | Zazcar                 | Exec    | Executive funding analysis                                                                                                                                                    |                    |            |                                                               |                  |
|                   | HQ country of top player                            | China            | USA                    | Spain          | Egypt          | Australi<br>a    | Brazil                 | sum     | summary of all 103 passenger<br>mobility service provider startups<br>whose funding is disclosed out of<br>178 in our Insider portal by<br>business model and region in M(\$) |                    |            |                                                               |                  |
|                   | Funding received by top player in each region M(\$) | 21200.0          | 26000.0                | 477.0          | 76.5           | 10.0             | 1.4                    | who     |                                                                                                                                                                               |                    |            |                                                               |                  |
|                   | Business model of top player                        | Ride-<br>hailing | Ride-<br>hailing       | Carpooli<br>ng | Carpooli<br>ng | Ride-<br>hailing | B2C<br>Car-<br>sharing |         |                                                                                                                                                                               |                    |            |                                                               |                  |