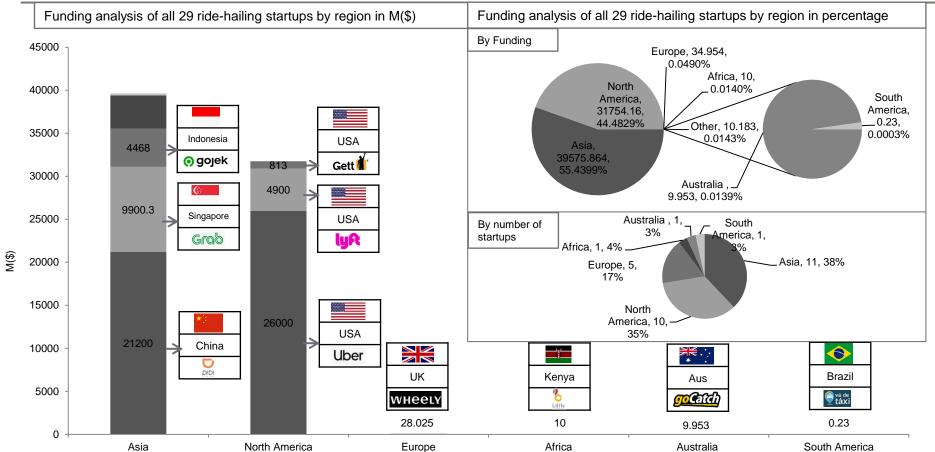

#### Ride-hailing startups funding available from incorporation to Q1 2020 (1-10 out of 29 in descending order)

### Ride-hailing startups funding available from incorporation to Q1 2020 (11-20 out of 29 in descending order)

### Ride-hailing startups funding available from incorporation to Q1 2020 (21-29 out of 29 in descending order)