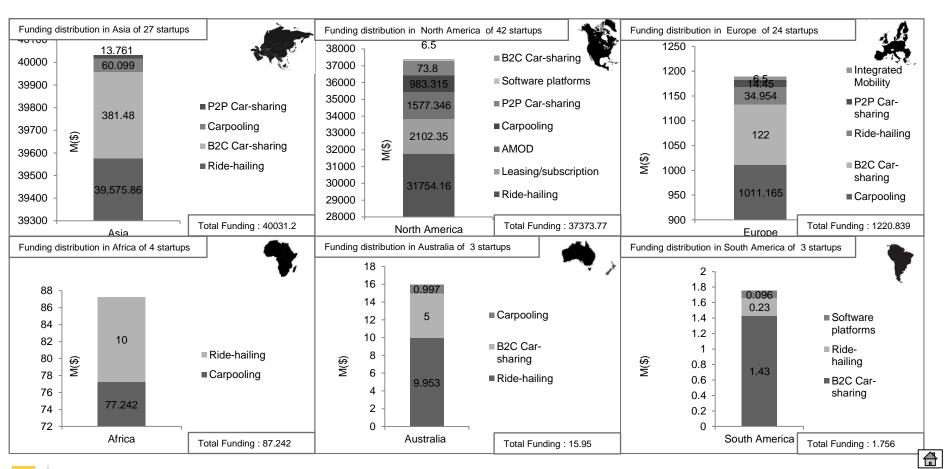

| Section<br>number | Business Region<br>model & Rankings<br>& Rankings   | Asia,1           | North<br>America<br>,2 | Europe,<br>3   | Africa,4       | Australi<br>a,5  | South<br>America<br>,6 |         | startups                                                                                                                                                                      | in each<br>busines | top        | Funding receive d by top player in each busines s model M(\$) |                  |
|-------------------|-----------------------------------------------------|------------------|------------------------|----------------|----------------|------------------|------------------------|---------|-------------------------------------------------------------------------------------------------------------------------------------------------------------------------------|--------------------|------------|---------------------------------------------------------------|------------------|
| <u>3</u>          | Ride-hailing,1                                      | 39575.9          | 31754.2                | 35.0           | 10.0           | 10.0             | 0.2                    | 71385.2 | 29                                                                                                                                                                            | Uber               | USA        | 26000                                                         | North<br>America |
| <u>2</u>          | Carpooling,2                                        | 60.1             | 983.3                  | 1011.2         | 77.2           | 1.0              |                        | 2132.8  | 41                                                                                                                                                                            | Via                | USA        | 587.1                                                         | North<br>America |
| <u>6</u>          | Leasing/subscription,3                              |                  | 2102.4                 | 9.8            |                |                  |                        | 2112.1  | 4                                                                                                                                                                             | Fair               | USA        | 2101                                                          | North<br>America |
| <u>6</u>          | AMOD,4                                              |                  | 1577.3                 |                |                |                  |                        | 1577.3  | 4                                                                                                                                                                             | Pony.ai            | USA        | 726                                                           | North<br>America |
| <u>4</u>          | P2P Car-sharing,5                                   | 13.8             | 876.3                  | 14.5           |                |                  |                        | 904.5   | 11                                                                                                                                                                            | Turo               | USA        | 467.4                                                         | North<br>America |
| <u>5</u>          | B2C Car-sharing,6                                   | 381.5            | 6.5                    | 122.0          |                | 5.0              | 1.4                    | 516.4   | 10                                                                                                                                                                            | SoCar              | S<br>Korea | 167                                                           | Asia             |
| <u>6</u>          | Software platforms for mobility services,7          |                  | 73.8                   |                |                |                  | 0.1                    | 73.9    | 2                                                                                                                                                                             | Ridecell           | USA        | 73.8                                                          | North<br>America |
| <u>6</u>          | Integrated Mobility,8                               |                  |                        | 28.5           |                |                  |                        | 28.5    | 2                                                                                                                                                                             | Splyt              | UK         | 14.5                                                          | Europe           |
| 1                 | Total Funding in descending order M(\$)             | 40031.2          | 37373.8                | 1220.8         | 87.2           | 16.0             | 1.8                    | 78730.8 |                                                                                                                                                                               |                    |            |                                                               |                  |
|                   | Total startups in each region                       | 27               | 42                     | 24             | 4              | 3                | 3                      |         | 103                                                                                                                                                                           |                    |            |                                                               |                  |
|                   | Top player in each region                           | Didi<br>Chuxing  | Uber                   | Cabify         | SwvI           | goCatc<br>h      | Zazcar                 | Exec    | Executive funding analysis                                                                                                                                                    |                    |            |                                                               |                  |
|                   | HQ country of top player                            | China            | USA                    | Spain          | Egypt          | Australi<br>a    | Brazil                 | sum     | summary of all 103 passenger<br>mobility service provider startups<br>whose funding is disclosed out of<br>178 in our Insider portal by<br>business model and region in M(\$) |                    |            |                                                               |                  |
|                   | Funding received by top player in each region M(\$) | 21200.0          | 26000.0                | 477.0          | 76.5           | 10.0             | 1.4                    | who     |                                                                                                                                                                               |                    |            |                                                               |                  |
|                   | Business model of top player                        | Ride-<br>hailing | Ride-<br>hailing       | Carpooli<br>ng | Carpooli<br>ng | Ride-<br>hailing | B2C<br>Car-<br>sharing |         |                                                                                                                                                                               |                    |            |                                                               |                  |