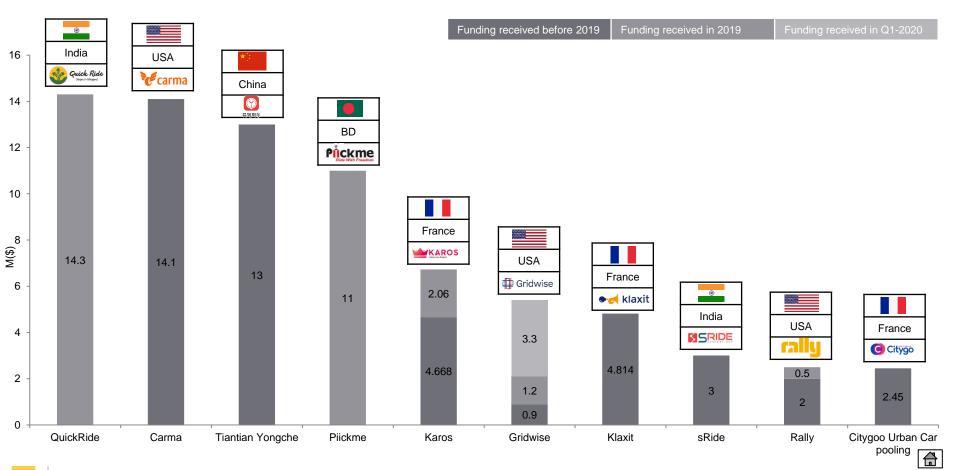

### Carpooling startups funding available from incorporation to Q1 2020 (11-20 out of 41 in descending order)