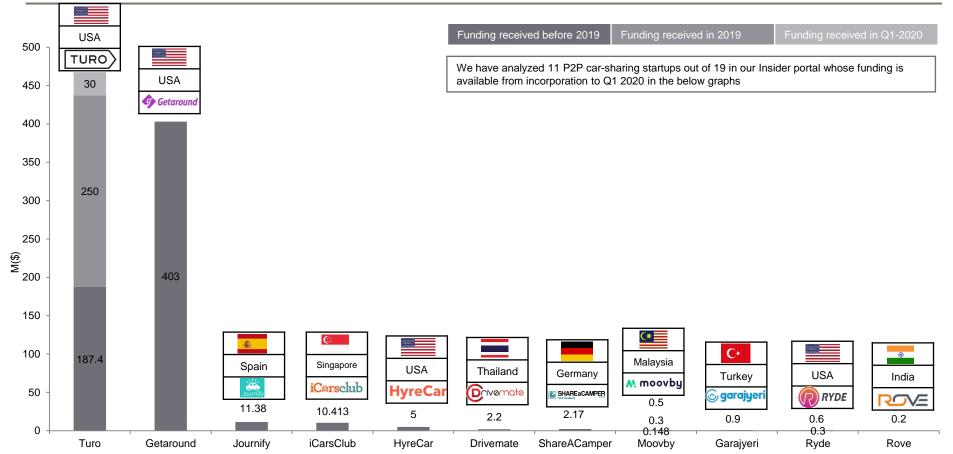

#### P2P car-sharing startups funding available from incorporation to Q1 2020 (1-11 out of 11 in descending order)