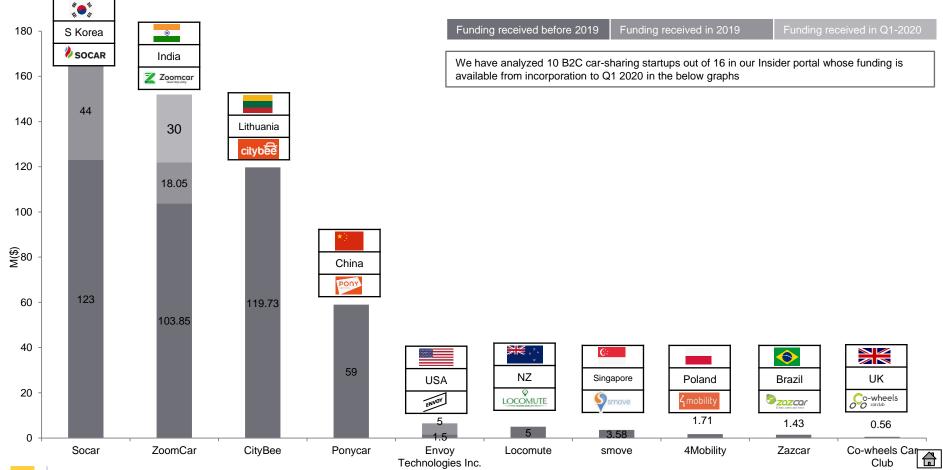

## B2C car-sharing startups funding available from incorporation to Q1 2020 (1-10 out of 10 in descending order)