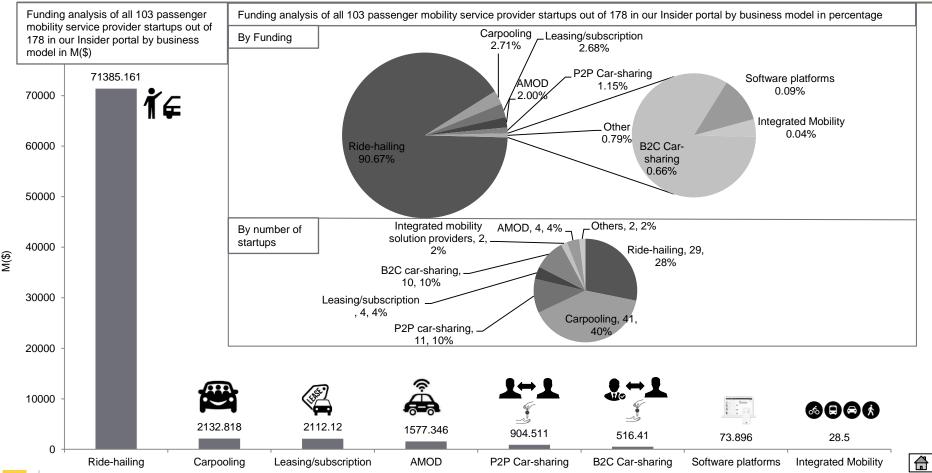

In Q1-2020 pulse we have analyzed 103 passenger mobility service provider startups whose funding is disclosed out of 178 in our Insider portal by business model and region in M(\$)

Each business model is analyzed separately based on funding available in each startup from incorporation to Q1 2020 and is categorized by funding received before 2019, in 2019, and Q1-2020. Major business model is considered of each startup at the time of categorization

Below are the 8 business model considered for funding analysis

- Ride-hailing
- Carpooling
- Leasing/subscription
- AMOD
- P2P Car-sharing
- B2C Car-sharing
- Software platforms for mobility services
- Integrated Mobility

01

Overall funding analysis of 103 startups out of 178(Insider portal) in passenger mobility services whose funding is disclosed from incorporation to Q1-2020

#### Summary of all 103 startups in passenger mobility services analyzed by FutureBridge in terms of funding

| Odminary of all 100 starte                                                              |    | inger mobility s | services analyzed by Fi | iturebridge iri terriis or idi | idirig                                                                                                                    |                       |  |
|-----------------------------------------------------------------------------------------|----|------------------|-------------------------|--------------------------------|---------------------------------------------------------------------------------------------------------------------------|-----------------------|--|
| Top 3 business model                                                                    |    | Ride-hailing     | Carpooling              | Leasing/subscription           | COVID-19 impact on each business model in passenger mobility services and new emerging business model's very bad Bad Good |                       |  |
| analyzed after studying 103 startups funding distribution from incorporation to Q1 2020 | Ĭ∉ |                  |                         |                                | Business model                                                                                                            | Comparative<br>Impact |  |
| 10 Q1 2020                                                                              |    | 71385.161        | 2132.818                | 2112.12                        | Carpooling                                                                                                                | 3                     |  |
|                                                                                         |    | M(\$)            | M(\$)                   | M(\$)                          | P2P car-sharing                                                                                                           | <b>③</b>              |  |
|                                                                                         |    | Asia             | North America           | Europe                         | B2C car-sharing                                                                                                           | <b>②</b>              |  |
| Top 3 regions from where most of the funding is happening based on startup headquarter  |    |                  |                         | 0                              | Software platform's for car-sharing                                                                                       | <b>③</b>              |  |
| location                                                                                |    |                  |                         |                                | Ride-hailing                                                                                                              | ©                     |  |
|                                                                                         |    | 40031.2<br>M(\$) | 37373.77<br>M(\$)       | 1220.839<br>M(\$)              | Integrated mobility                                                                                                       | 3                     |  |
|                                                                                         |    | Ride-hailing     | AMOD                    | Leasing/subscription           | AMOD                                                                                                                      | <b>③</b>              |  |
| Top 3 business model's which have received funding from                                 | 1€ | 0                |                         |                                | Leasing/Subscription                                                                                                      | (i)                   |  |
| 2019 to Q1-2020                                                                         |    |                  | 4040                    |                                | Online new car sell                                                                                                       | $\odot$               |  |
|                                                                                         |    | 6270.1<br>M(\$)  | 1212<br>M(\$)           | 658.335<br>M(\$)               | Second-hand car sale                                                                                                      | <b>⊙</b>              |  |