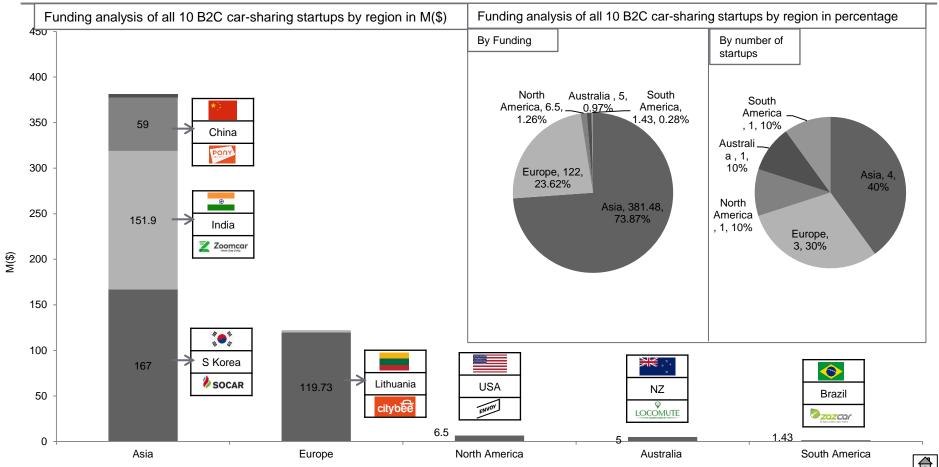

# **B2C** car-sharing startups

## B2C car-sharing startups funding available from incorporation to Q1 2020 (1-10 out of 10 in descending order)