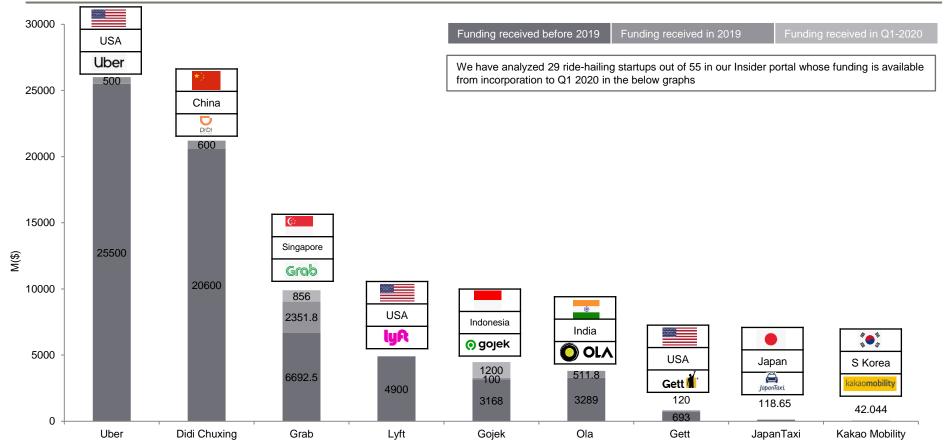

#### Ride-hailing startups funding available from incorporation to Q1 2020 (1-10 out of 29 in descending order)