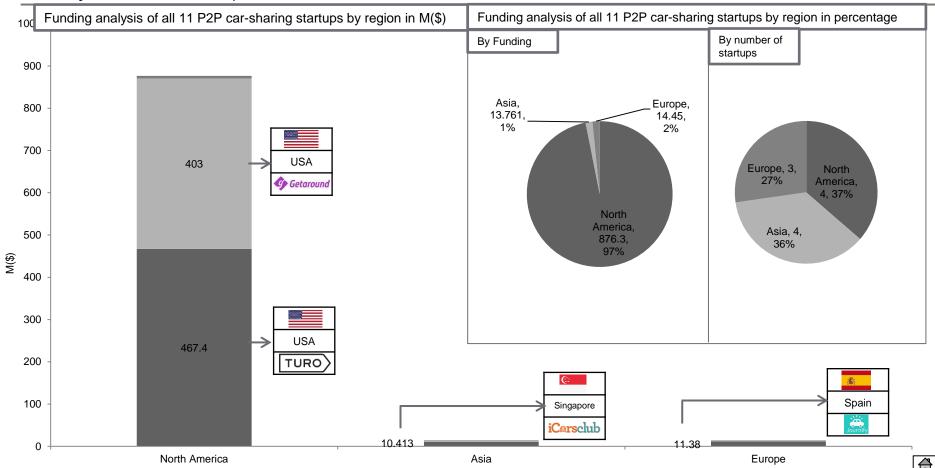

#### P2P car-sharing startups funding available from incorporation to Q1 2020 (1-11 out of 11 in descending order)