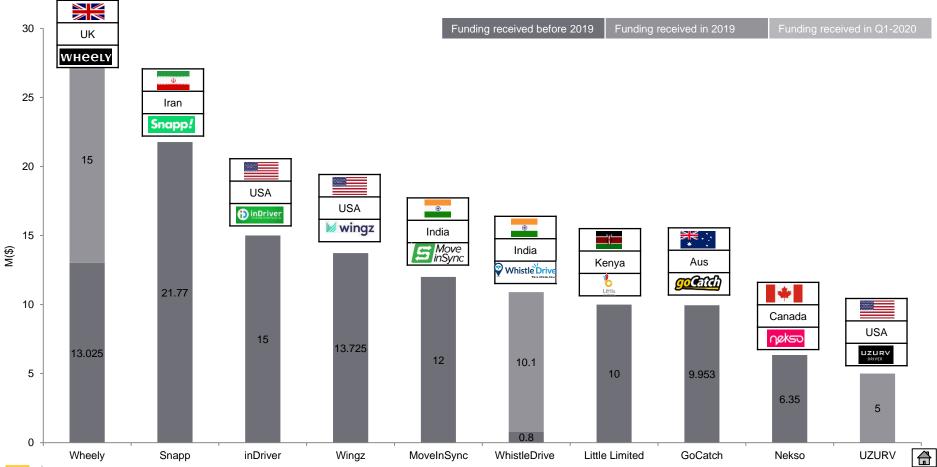

### Ride-hailing startups funding available from incorporation to Q1 2020 (11-20 out of 29 in descending order)